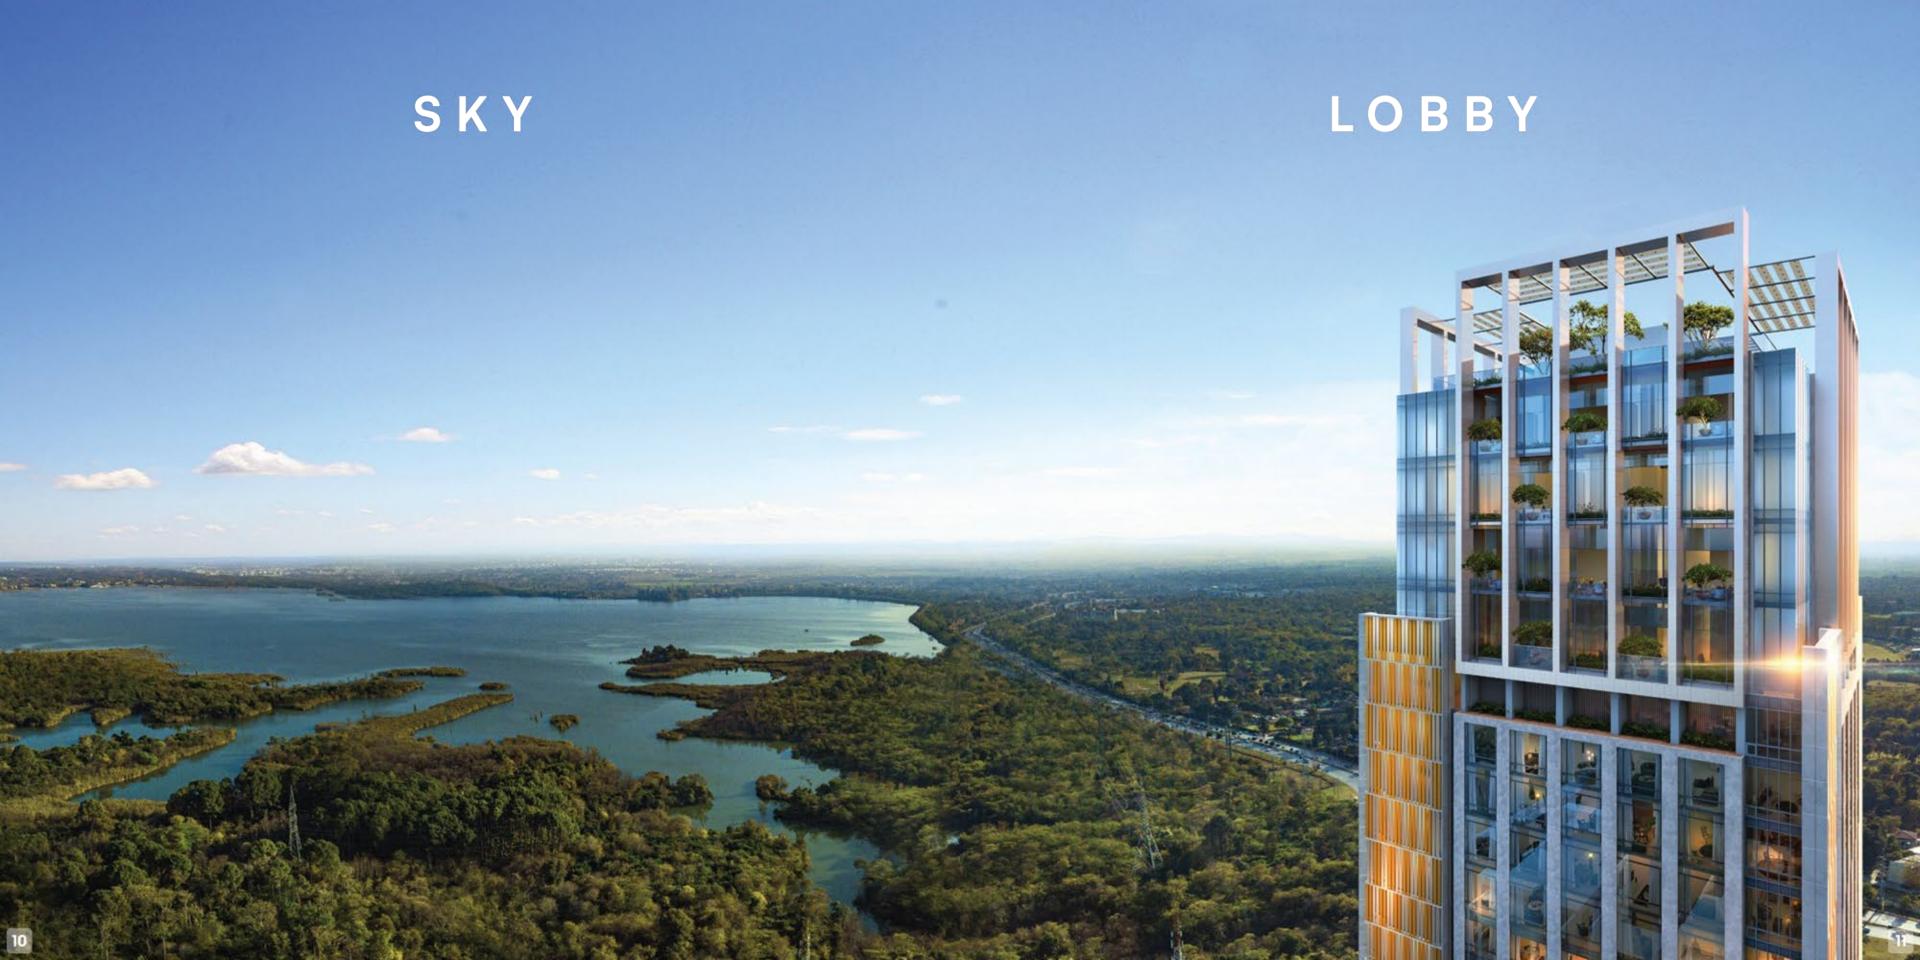

# Grand Hyatt Islamabad

Pakistan's highest hotel, the Grand Hyatt Islamabad is an upcoming glamorous 5-star hotel that offers a state-of-the art, luxurious experience.

Explore lifestyles above and beyond traditional living with a mix of innovative architecture and modern facilities at the Grand Hyatt Islamabad:

View the scenic sunsets and stunning backdrops from the sky lobby that overlooks the mountains and the river.

Dine at the country's finest restaurants and enjoy the world's most sought-after cuisines.

Take a break with the 24-hour wellness center that features a world-class gym, luxury spa, an infinity pool.