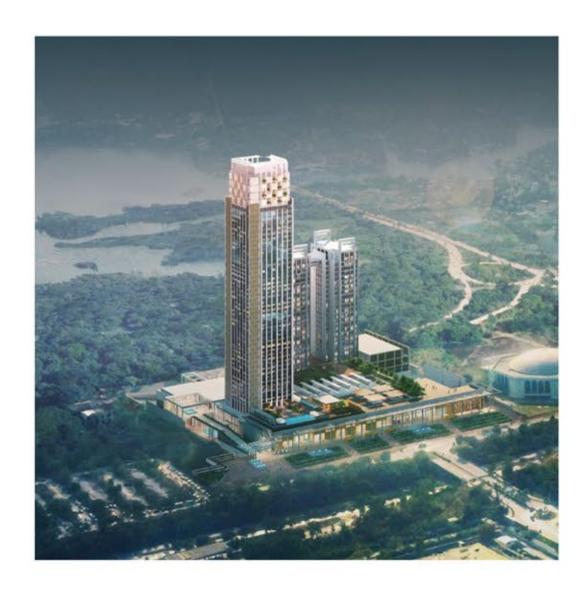

One Constitution Avenue is a versatile development that encompasses residences, serviced apartments, a shopping mall, corporate offices, and the 5-star Grand Hyatt hotel. It spans over 13.5 acres in the most prestigious and secure neighborhood in the country.

# Grand Hyatt Islamabad

Pakistan's highest hotel, the Grand Hyatt Islamabad is an upcoming glamorous 5-star hotel that offers a state-of-the art, luxurious experience.

Explore lifestyles above and beyond traditional living with a mix of innovative architecture and modern facilities at the Grand Hyatt Islamabad:

# Mall One

Mall One is a 3-story luxury shopping center that is spread across One Constitution Avenue.

As the largest mall in the capital, Mall One is a one-stop solution that serves to fulfill all the shopping needs for its residents and visitors.