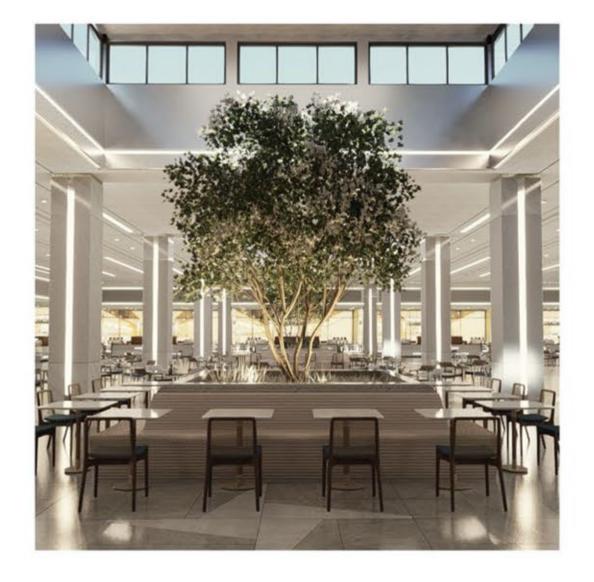

# Mall One

Mall One is a 3-story luxury shopping center that is spread across One Constitution Avenue.

As the largest mall in the capital, Mall One is a one-stop solution that serves to fulfill all the shopping needs for its residents and visitors.

From an all-inclusive grocery store to indoor theme park to brands from across the globe and personalized shopping service, Mall One is the ultimate retail and lifestyle destination in Pakistan.

A city of contrast, between the formal grid structure of the city planning and the rolling hills that surround it. A young city purpose-built in the 1960s but full of culture and history in the many museums and monuments.