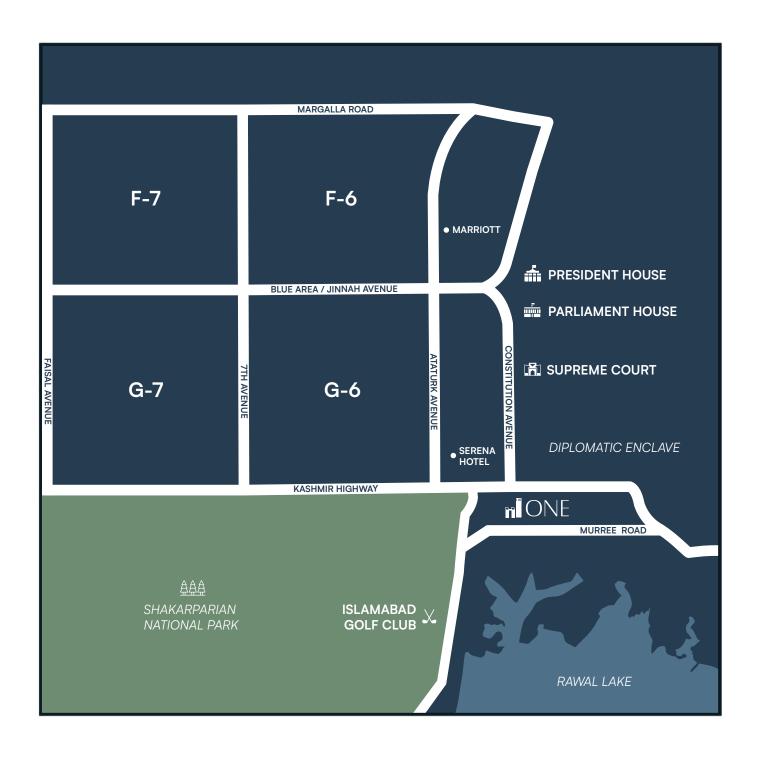

# CONSTITUTION A V E N U E

ISLAMABAD

WWW.ONECONSTITUTIONAVE.COM

One Constitution Avenue is the most exclusive address in Pakistan.

Situated at the pinnacle of Constitution Avenue, the unrivaled location overlooks the Rawal Lake and the Margalla Hills. The open, modern design floods every space with natural light and frames spectacular views of the capital.

# Front Row To History

From royalty to world leaders, Constitution Avenue has been host to every state visitor in the history of the capital. This is where the Supreme Court announces landmark judgments, where the Parliament elects the new Prime Minister, and where the President swears in the Cabinet.