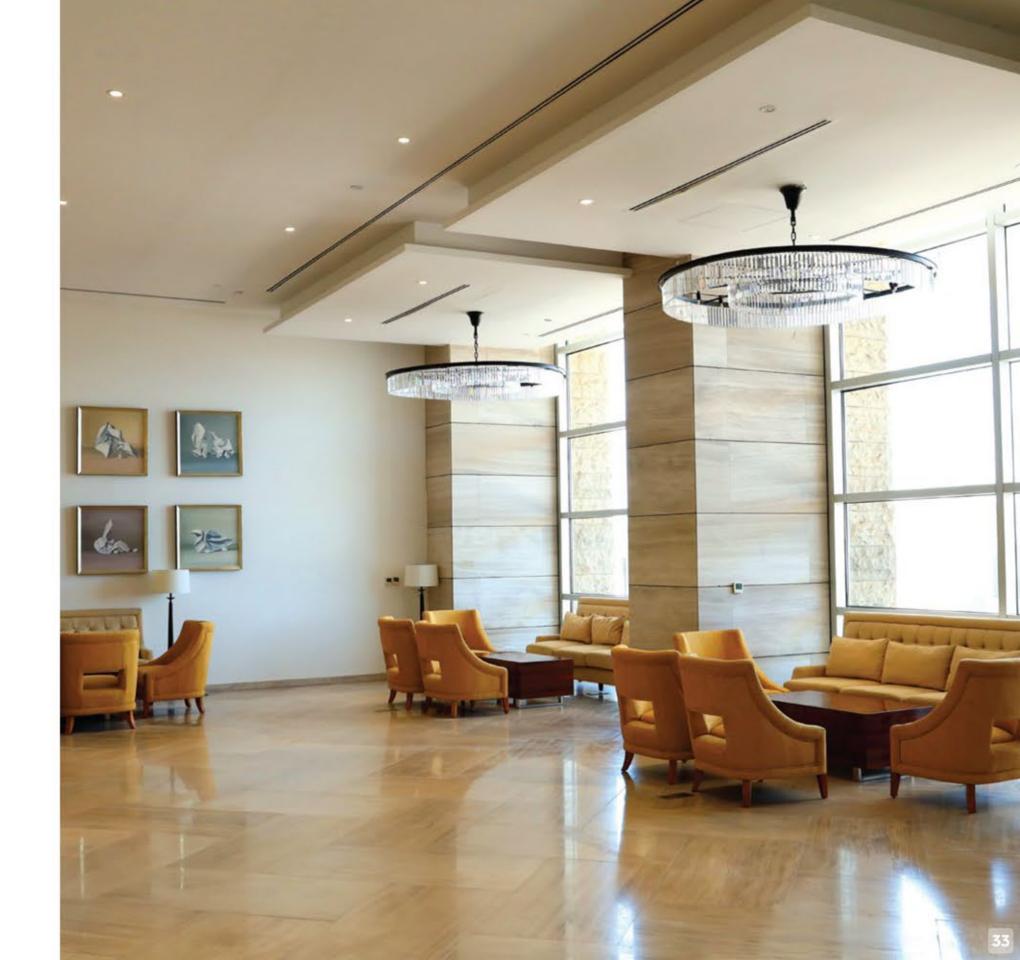

# Grand Hyatt Islamabad

Pakistan's highest hotel, the Grand Hyatt Islamabad is an upcoming glamorous 5-star hotel that offers a state-of-the art, luxurious experience.

Explore lifestyles above and beyond traditional living with a mix of innovative architecture and modern facilities at the Grand Hyatt Islamabad:

View the scenic sunsets and stunning backdrops from the sky lobby that overlooks the mountains and the river.

Dine at the country's finest restaurants and enjoy the world's most sought-after cuisines.

Take a break with the 24-hour wellness center that features a world-class gym, luxury spa, an infinity pool.