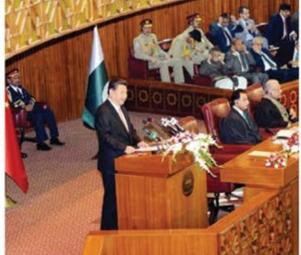

President Clinton is received by President Tarar at the Aiwan-e-Sadr, Constitution Avenue.

Islamabad, March 25, 2000.

President Xi Jinping addresses a joint session at the Parliament, Constitution Avenue. Islamabad, April 21, 2015.