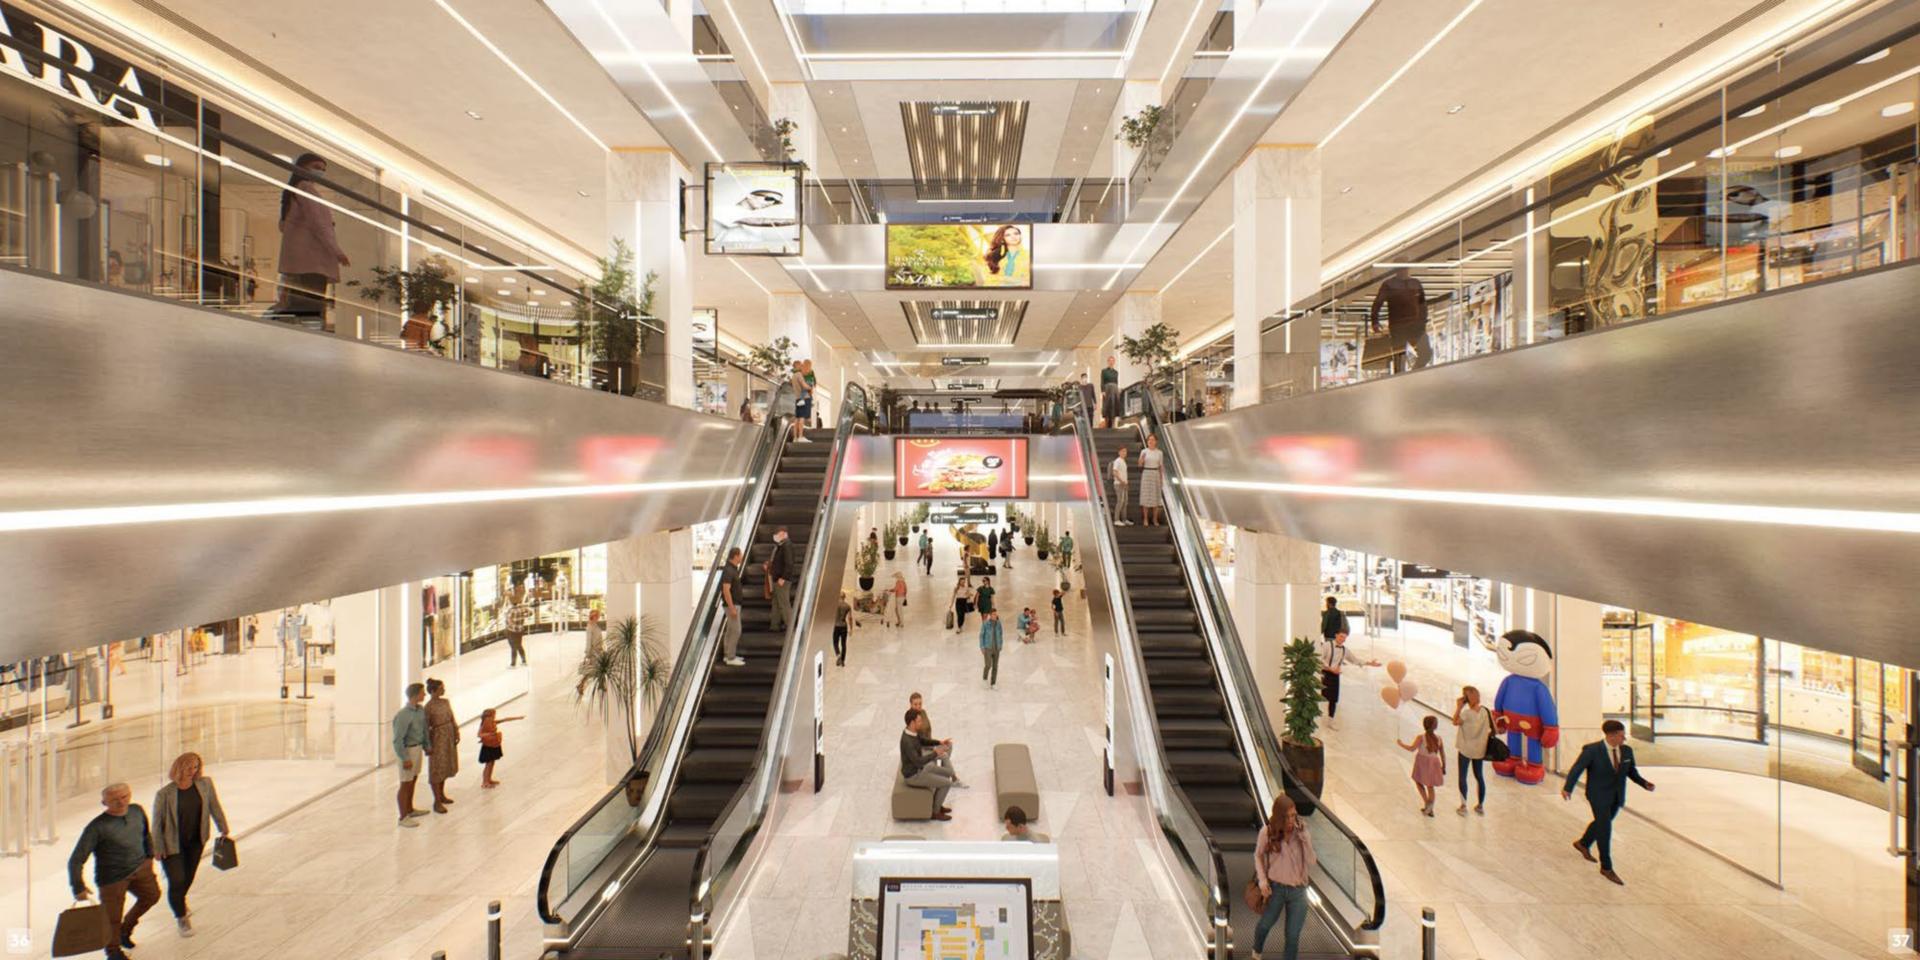

# Mall One

Mall One is a 3-story luxury shopping center that is spread across One Constitution Avenue.

As the largest mall in the capital, Mall One is a one-stop solution that serves to fulfill all the shopping needs for its residents and visitors.

From an all-inclusive grocery store to indoor theme park to brands from across the globe and personalized shopping service, Mall One is the ultimate retail and lifestyle destination in Pakistan.

A city of contrast, between the formal grid structure of the city planning and the rolling hills that surround it. A young city purpose-built in the 1960s but full of culture and history in the many museums and monuments.